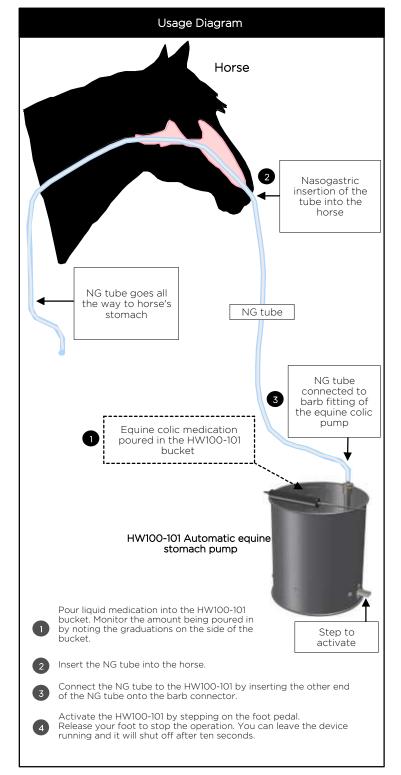

### Why Hoofway?

Because the Hoofway Colic Pump is the safest colic treatment device that you could use for your equine patients. The automatic equine colic pump offers many advantages for the equine practitioner, such as the ability to deliver fluids to horses at pressures five times lower than manual pumps. Other features include an automatic shut-off mechanism that stops the pump after ten seconds to prevent over-administration. It instantly turns off with the foot pedal release. Versatile in pumping water, mineral oil, psyllium, and Epsom salts at 1 gallon per minute, it features a water and oil-tight barb fitting for the NG tube. The pump is constructed from tough stainless steel and offers 35 procedures per 2-hour charge, ensuring reliable equine healthcare.