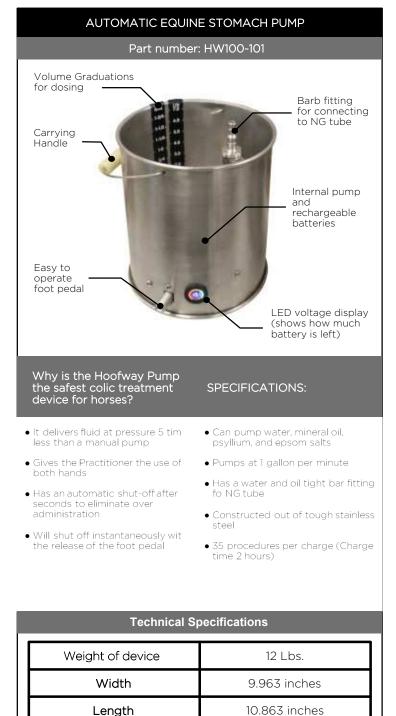

### Why Hoofway?

Because the Hoofway Colic Pump is the safest colic treatment device that you could use for your equine patients. The automatic equine colic pump offers many advantages for the equine practitioner, such as the ability to deliver fluids to horses at pressures five times lower than manual pumps. Other features include an automatic shut-off mechanism that stops the pump after ten seconds to prevent over-administration. It instantly turns off with the foot pedal release. Versatile in pumping water, mineral oil, psyllium, and Epsom salts at 1 gallon per minute, it features a water and oil-tight barb fitting for the NG tube. The pump is constructed from tough stainless steel and offers 35 procedures per 2-hour charge, ensuring reliable equine healthcare.