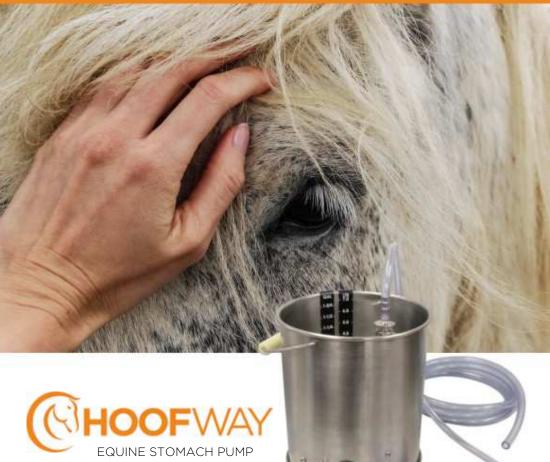

## An innovative colic pump for equine veterinarians.

# Say HELLO to the automatic equine colic pump!

Hoofway (a division of Altinex, Inc.) 500 Jefferson St., Placentia, CA 92870 P: 714-990-2300 • TXT: 714-831-7132 • E: orders@hoofway.com • WEB: www.hoofway.com

### Why Hoofway?

Because the Hoofway Colic Pump is the safest colic treatment device that you could use for your equine patients. The automatic equine colic pump offers many advantages for the equine practitioner, such as the ability to deliver fluids to horses at pressures five times lower than manual pumps. Other features include an automatic shut-off mechanism that stops the pump after ten seconds to prevent over-administration. It instantly turns off with the foot pedal release. Versatile in pumping water, mineral oil, psyllium, and Epsom salts at 1 gallon per minute, it features a water and oil-tight barb fitting for the NG tube. The pump is constructed from tough stainless steel and offers 35 procedures per 2-hour charge, ensuring reliable equine healthcare.