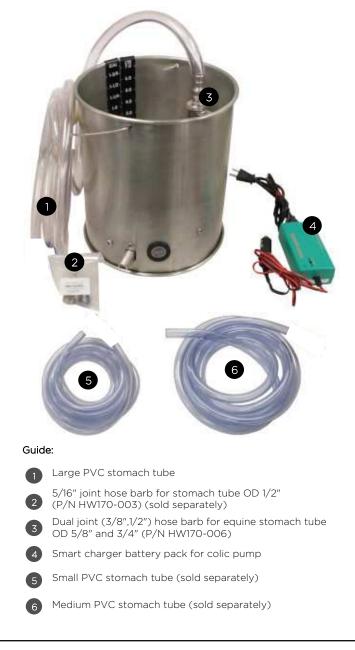

### HW100-101 and Accessories

Our Hoofway pump accessories optimize the functionality and versatility of our colic pump. From specialized tubing to precision-engineered barb fittings, each accessory is crafted to seamlessly integrate with our pump, ensuring precision and efficiency in every procedure.